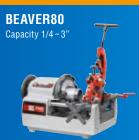

dopted higher durable bearings.

- Model Roll Groover 640 For BEAVER 80 For BEAVER 100 For BEAVER 50 Code No. **GR641 GR642 GR643** Capacity\* Steel Pipe: 1"~6" (Sch10-40) Weight 12kg Size 280mm x 260mm x 250mm Roller Shaft set 2"~6", Connecting Shaft, Standard Base Bracket\* (for 1model only), Accessories Depth Gauge, Hex Wrench 3,4,5,6mm
- \*Standard set for 2"~6". Optional Roller Shaft Set is required for 1"~1.1/2".
- \*Applicable to other brands' threading machines with optional Base Bracket

- Cross handle for easy feeding speed adjustment with less power.
- Simple grooving depth adjustment.
- Can be used with various models of portable threading machine.

# ASADA plumbing tools to support your grooving works!!

## Portable pipe threading machines to use with "ROLL GROOVER 640".









### Portable bandsaws to cut a pipe with right-angle edges for standard grooving works.





4 Eco (Chain vice)





















### Testing pumps to check leakages after piping works.









Distributed by



3-60, Kamiida, Nishi-Machi, Kita-Ku, Nagoya, Japan 462-8551 TEL +81-52-914-1062 FAX +81-52-914-1065 URL http://www.asada.co.jp E-mail:trade @ asada.co.jp