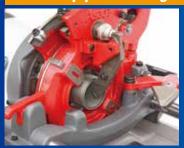

- Cross handle for easy feeding speed adjustment with less power.
- Simple grooving depth adjustment.
- Can be used with various models of portable threading machine.