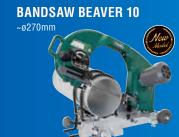

### Portable bandsaws to cut a pipe with right-angle edges for standard grooving works.

4 Eco (Chain vice)