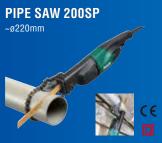

### Portable bandsaws to cut a pipe with right-angle edges for standard grooving works.

4 Eco (Chain vice)