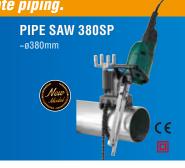

### Portable bandsaws to cut a pipe with right-angle edges for standard grooving works.

4 Eco (Chain vice)