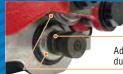

Thicker roots of the shaft.

Adopted higher durable bearings.

- Model Roll Groover 640 For BEAVER 80 For BEAVER 100 For BEAVER 50 Code No. **GR641 GR642 GR643** Capacity\* Steel Pipe: 1"~6" (Sch10-40) Weight 12kg Size 280mm x 260mm x 250mm Roller Shaft set 2"~6", Connecting Shaft, Standard Base Bracket\* (for 1model only), Accessories Depth Gauge, Hex Wrench 3,4,5,6mm
- \*Standard set for 2"~6". Optional Roller Shaft Set is required for 1"~1.1/2".
- \*Applicable to other brands' threading machines with optional Base Bracket