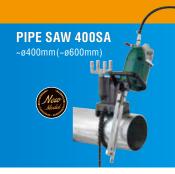

### Portable bandsaws to cut a pipe with right-angle edges for standard grooving works.

4 Eco (Chain vice)