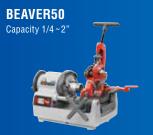

Adopted higher durable bearings.

- Model Roll Groover 640 For BEAVER 80 For BEAVER 100 For BEAVER 50 Code No. **GR641 GR642 GR643** Capacity\* Steel Pipe: 1"~6" (Sch10-40) Weight 12kg Size 280mm x 260mm x 250mm Roller Shaft set 2"~6", Connecting Shaft, Standard Base Bracket\* (for 1model only), Accessories Depth Gauge, Hex Wrench 3,4,5,6mm
- \*Standard set for 2"~6". Optional Roller Shaft Set is required for 1"~1.1/2".
- \*Applicable to other brands' threading machines with optional Base Bracket

- Cross handle for easy feeding speed adjustment with less power.
- Simple grooving depth adjustment.
- Can be used with various models of portable threading machine.

# ASADA plumbing tools to support your grooving works!!

## Portable pipe threading machines to use with "ROLL GROOVER 640".









### Portable bandsaws to cut a pipe with right-angle edges for standard grooving works.





4 Eco (Chain vice)





















### Testing pumps to check leakages after piping works.









Distributed by



3-60, Kamiida, Nishi-Machi, Kita-Ku, Nagoya, Japan 462-8551 TEL +81-52-914-1062 FAX +81-52-914-1065 URL http://www.asada.co.jp E-mail:trade @ asada.co.jp