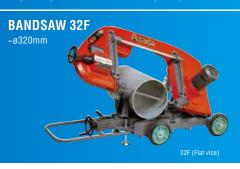

### Portable bandsaws to cut a pipe with right-angle edges for standard grooving works.

4 Eco (Chain vice)