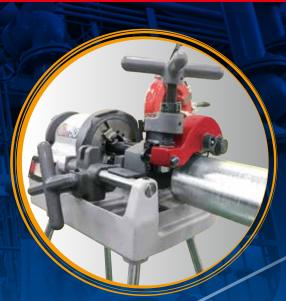

# Roll Groover 640

For on-site grooving works with a portable threading machine.

Robust compact unit applicable to steel pipe up to 6" Sch. 40!!!

| Increase strength fo | r wider |
|----------------------|---------|
| capacity.            |         |

- Cross handle for easy feeding speed adjustment with less power.
- Simple grooving depth adjustment.
- Can be used with various models of portable threading machine.