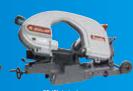

### Portable bandsaws to cut a pipe with right-angle edges for standard grooving works.

4 Eco (Chain vice)