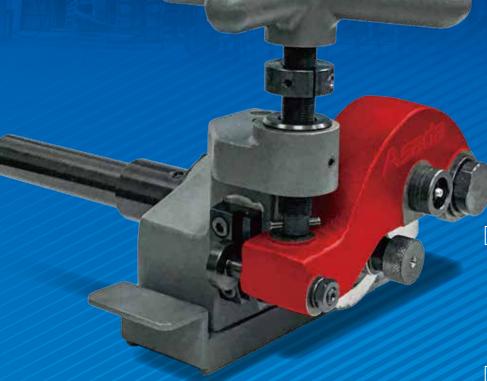

# Roll Groover 640

For on-site grooving works with a portable threading machine.

Robust compact unit applicable to steel pipe up to 6" Sch. 40!!!

| Increase strength fo | r wider |
|----------------------|---------|
| capacity.            |         |

- Cross handle for easy feeding speed adjustment with less power.
- Simple grooving depth adjustment.
- Can be used with various models of portable threading machine.