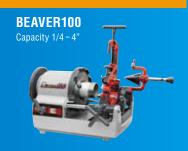

pted higher durable bearings.

- Model Roll Groover 640 For BEAVER 80 For BEAVER 100 For BEAVER 50 Code No. **GR641 GR642 GR643** Capacity\* Steel Pipe: 1"~6" (Sch10-40) Weight 12kg Size 280mm x 260mm x 250mm Roller Shaft set 2"~6", Connecting Shaft, Standard Base Bracket\* (for 1model only), Accessories Depth Gauge, Hex Wrench 3,4,5,6mm
- \*Standard set for 2"~6". Optional Roller Shaft Set is required for 1"~1.1/2".
- \*Applicable to other brands' threading machines with optional Base Bracket

- Cross handle for easy feeding speed adjustment with less power.
- Simple grooving depth adjustment.
- Can be used with various models of portable threading machine.

# ASADA plumbing tools to support your grooving works!!

## Portable pipe threading machines to use with "ROLL GROOVER 640".









### Portable bandsaws to cut a pipe with right-angle edges for standard grooving works.





4 Eco (Chain vice)





















### Testing pumps to check leakages after piping works.









Distributed by



3-60, Kamiida, Nishi-Machi, Kita-Ku, Nagoya, Japan 462-8551 TEL +81-52-914-1062 FAX +81-52-914-1065 URL http://www.asada.co.jp E-mail:trade @ asada.co.jp