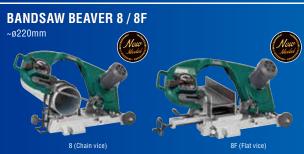

### Portable bandsaws to cut a pipe with right-angle edges for standard grooving works.

4 Eco (Chain vice)